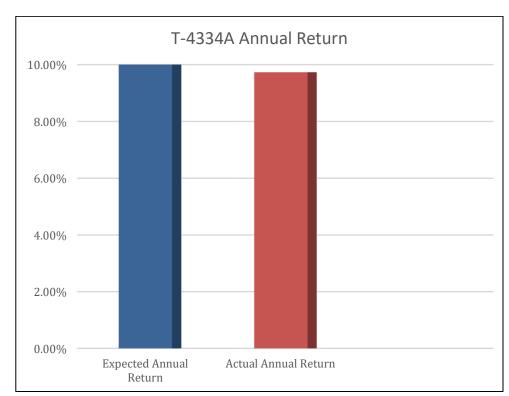

## T-4334A

T-4334A was purchased December 4, 2017, on an insured having a 36-month life expectancy issued by Twenty First Services. The actual life span of the insured was 36 months and 30 days. The purchasers were expecting an annual return of 10.00%. These purchasers experienced an actual annual return of 9.73%.

The purchasers were expecting an annual return of 10.00%. These purchasers experienced an actual return of 9.73%

|                       | Expected Annual<br>Return | Actual Annual Return |
|-----------------------|---------------------------|----------------------|
| T-4334A ANNUAL RETURN | 10.00%                    | 9.73%                |