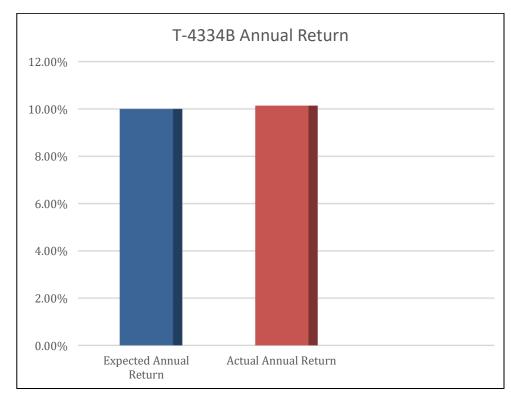

## T-4334B

T-4334B was purchased February 8, 2018, on an insured having a 36-month life expectancy issued by Twenty First Services. The actual life span of the insured was 34 months and 26 days. The purchasers were expecting an annual return of 10.00%. These purchasers experienced an actual annual return of 10.14%.

The purchasers were expecting an annual return of 10.00%. These purchasers experienced an actual return of 10.14%

|                       | Expected Annual<br>Return | Actual Annual Return |
|-----------------------|---------------------------|----------------------|
| T-4334B ANNUAL RETURN | 10.00%                    | 10.14%               |