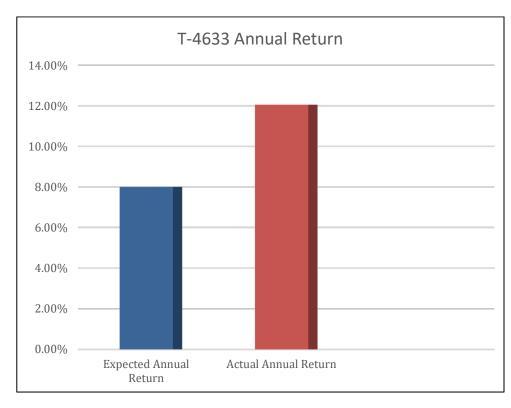

## T-4633

T-4633 was purchased on August 7, 2020, on an insured having a 36-month life expectancy issued by ITM Twenty First. The actual life span of the insured was 23 months and 28 days. The purchasers were expecting an annual return of 8.00%. These purchasers experienced an actual annual return of 12.05% and a total return of 24.00%.

The purchasers were expecting an annual return of 8.00%. These purchasers experienced an actual return of 12.05%

|                      | Expected Annual Return | Actual Annual Return |
|----------------------|------------------------|----------------------|
| T-4633 ANNUAL RETURN | 8.00%                  | 12.05%               |