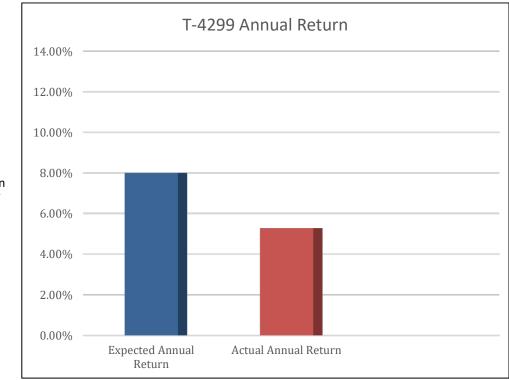

## T-4299

T-4299 was purchased on August 22, 2017, on an insured having a 42-month life expectancy issued by ITM TwentyFirst. The actual life span of the insured was 63 months and 20 days. The purchasers were expecting an annual return of 8.00%. These purchasers experienced an actual annual return of 5.28% and a total return of 28.00%.

|                      | Expected Annual Return | Actual Annual Return |
|----------------------|------------------------|----------------------|
| T-4299 ANNUAL RETURN | 8.00%                  | 5.28%                |