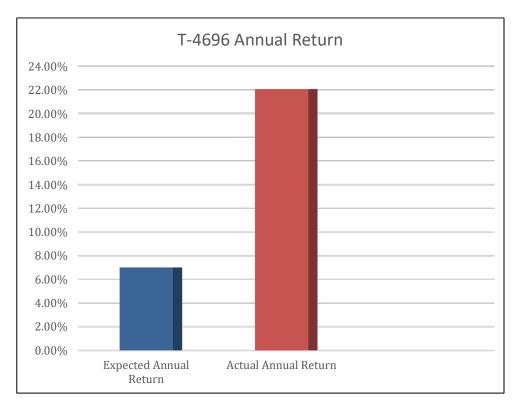

## T-4696

T-4696 was purchased on July 6, 2021, on an insured having a 48-month life expectancy issued by ITM TwentyFirst. The actual life span of the insured was 15 months and 7 days. The purchasers were expecting an annual return of 7.00%. These purchasers experienced an actual annual return of 22.06% and a total return of 28.00%.

The purchasers were expecting an annual return of 7.00%. These purchasers experienced an actual return of 22.06%

|                      | Expected Annual Return | Actual Annual Return |
|----------------------|------------------------|----------------------|
| T-4696 ANNUAL RETURN | 7.00%                  | 22.06%               |