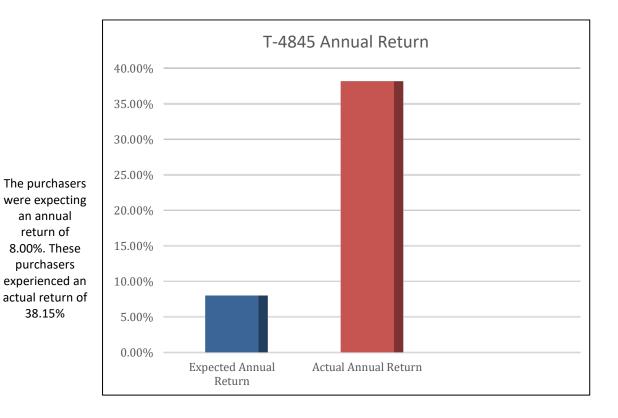

## T-4845

T-4845 was purchased on December 17, 2021, on an insured having a 60month life expectancy issued by ITM TwentyFirst. The actual life span of the insured was 12 months and 18 days. The purchasers were expecting an annual return of 8.00%. These purchasers experienced an actual annual return of 38.15% and a total return of 40.00%.